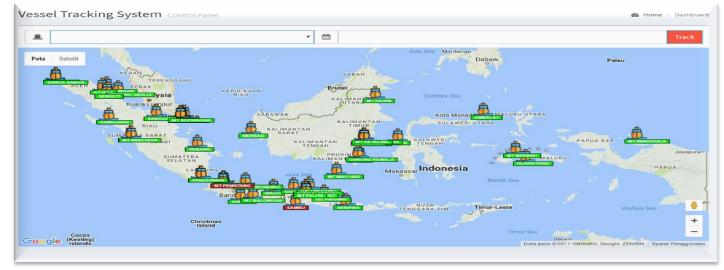

#### **Features System**

- Tracking History
- Position
- Speed Monitoring
- Bunkering

- Fuel Consumption
- Engine Running Hours
- Engine RPM
- Auxiliary Engine
- Compatible for Android Version 5.0 & IOS Version 7.0
- User Login Approval by Patrakom: Show Customer Own Vessel Only

### **Vessel Information System**

#### **CONTENTS**

- Tracking
- Geo-Fencing
- Live & Historical Information
- Alert via Email or SMS
- Comprehensive Report
- Preventive Maintenance System