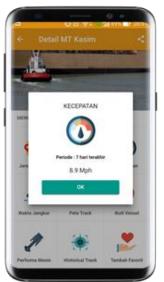

#### **Features System**

- Tracking History
- Position
- Speed Monitoring
- Bunkering

- Fuel Consumption
- Engine Running Hours
- Engine RPM
- Auxiliary Engine
- Compatible for Android Version 5.0 & IOS Version 7.0
- User Login Approval by Patrakom: Show Customer Own Vessel Only