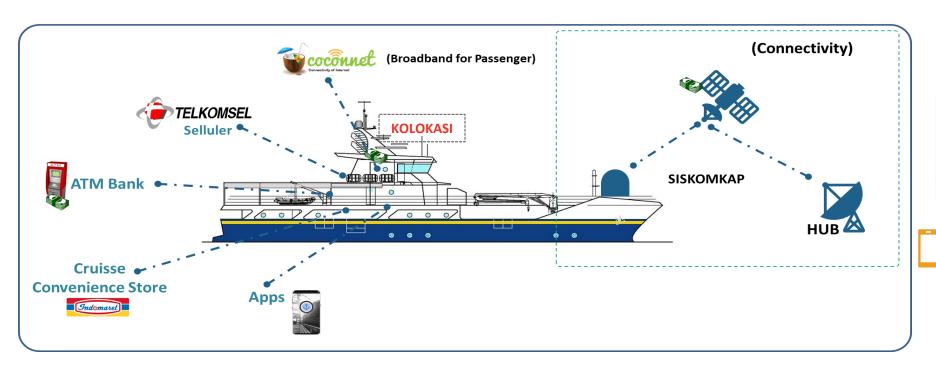

# Type of Communication in Vessel

#### **Radio Terresterial**

- Voice Only
- Free air time

#### Mobile Sattelite System (MSS)

- Voice and Data but narrow band
- Time base charging

# Fixed Satellite System (FSS) Base on Gryo Antenna

Voice and Data ideal for other aplication Monthly base

# Satellite Communication on Sea

# Why Satellite Communication

- There are no blank spot, Satellite can cover all the world
- Narrow band, bandwidth 2 Mbps can support internet access
- With internet access ready multi services can running on top that
- Support Industry 4.0

### Benefit of Internet in Vessel

- Security and Safety
- Container Monitoring
- Crew Welfare

Communication for Passenger