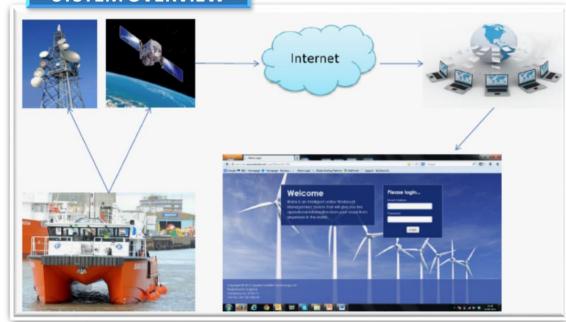

# Why Satellite Communication

- There are no blank spot, Satellite can cover all the world
- Narrow band, bandwidth 2 Mbps can support internet access
- With internet access ready multi services can running on top that
- Support Industry 4.0

### Benefit of Internet in Vessel

- Security and Safety
- Container Monitoring
- Crew Welfare

Communication for Passenger