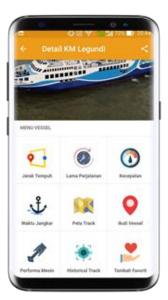

#### **Features System**

- Tracking History
- Position
- Speed Monitoring
- Bunkering

- Fuel Consumption
- Engine Running Hours
- Engine RPM
- Auxiliary Engine
- Compatible for Android Version 5.0 & IOS Version 7.0
- User Login Approval by Patrakom: Show Customer Own Vessel Only

#### **CONTENTS**

- Tracking
- Geo-Fencing
- Live & Historical Information
- Alert via Email or SMS
- Comprehensive Report
- Preventive Maintenance System

#### **FEATURES SYSTEM**

Monitoring Platform Provides Real Time Engine Information Including:

- Spead & Heading information
- Total Fuel Used
- Engine Torque
- RPM
- Engine Running Hours
- Coolant Temperature
- Throttle Position

- Engine Boost
- Engine Load
- Oil Pressure
- Exhaust Temperature
- Fuel Burn Rate
- Main Battery Voltage
- Bunkering