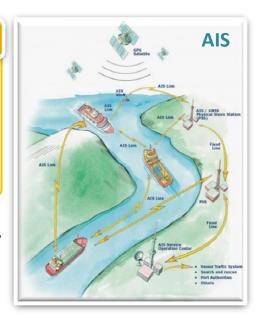

# Satellite Communication on Sea

#### Space Segment

 Satellite with Ku Band Frequency

#### **Ground Segment**

- 1.2 m Stabilized Antenna
- BUC 4W until 16W
- LNB
- Modem VSAT

# Why Satellite Communication

- There are no blank spot, Satellite can cover all the world
- Narrow band, bandwidth 2 Mbps can support internet access
- With internet access ready multi services can running on top that
- Support Industry 4.0