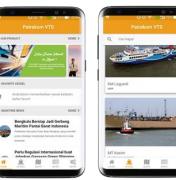

### Mobile Apps Vessel Management System

#### **Features System**

- Tracking History
- Position
- Speed Monitoring
- Bunkering

- Fuel Consumption
- Engine Running Hours
- Engine RPM
- Auxiliary Engine
- Compatible for Android Version 5.0 & IOS Version 7.0
- User Login Approval by Patrakom: Show Customer Own Vessel Only