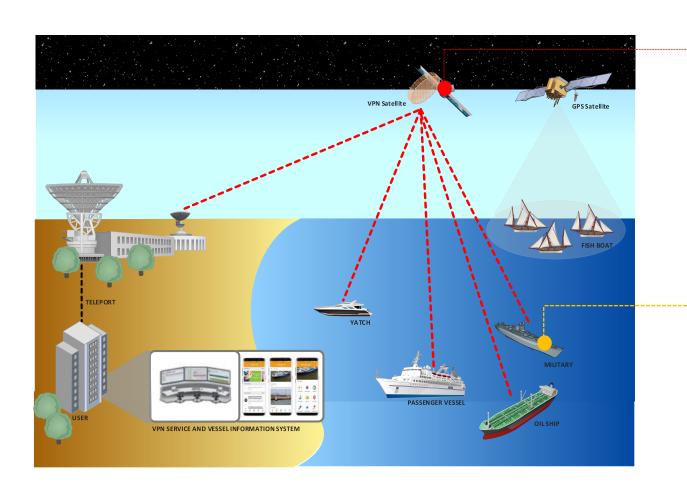

# Satellite Communication on Sea

#### Space Segment

 Satellite with Ku Band Frequency

#### **Ground Segment**

- 1.2 m Stabilized Antenna
- BUC 4W until 16W
- LNB
- Modem VSAT

# Why Satellite Communication

- There are no blank spot, Satellite can cover all the world
- Narrow band, bandwidth 2 Mbps can support internet access
- With internet access ready multi services can running on top that
- Support Industry 4.0

### Benefit of Internet in Vessel

- Security and Safety
- Container Monitoring
- Crew Welfare

Communication for Passenger