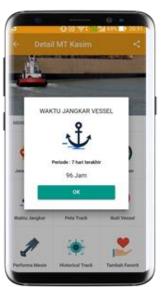

#### **Features System**

- Tracking History
- Position
- Speed Monitoring
- Bunkering

- Fuel Consumption
- Engine Running Hours
- Engine RPM
- Auxiliary Engine
- Compatible for Android Version 5.0 & IOS Version 7.0
- User Login Approval by Patrakom: Show Customer Own Vessel Only