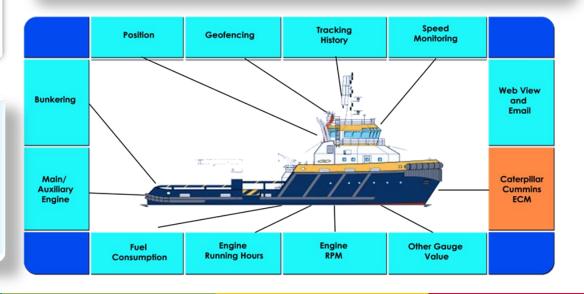

#### **Features System**

- Tracking History
- Position
- Speed Monitoring
- Bunkering

- Fuel Consumption
- Engine Running Hours
- Engine RPM
- Auxiliary Engine
- Compatible for Android Version 5.0 & IOS Version 7.0
- User Login Approval by Patrakom: Show Customer Own Vessel Only

#### **FEATURES SYSTEM**

Monitoring Platform Provides Real Time Engine Information Including:

- Spead & Heading information
- Total Fuel Used
- Engine Torque
- RPM
- Engine Running Hours
- Coolant Temperature
- Throttle Position

- Engine Boost
- Engine Load
- Oil Pressure
- Exhaust Temperature
- Fuel Burn Rate
- Main Battery Voltage
- Bunkering